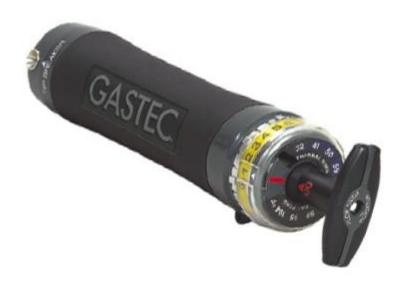

## 53708 Gas Testing Pump

Product Type: Sampling vacuum pump.

Uses: Excellent handheld non-electric and accurate testing of gas and odour levels in

air around liquid fermenting waste.

Registrations: None Required

Use Directions: 1. Insert approved test tubes according to directions.

2. Draw pump for vacuum pressure to intake air sample.3. Wait for test tube to develop according to directions.

4. Release vacuum pressure, remove test tube and read gas level results.

Manufacture: Sturdy metal housing over precision vacuum components. Comes with wrist

strap. Carry case available.

Application Methods:

Test for dusts gases and vapours which are directly toxic to humans (10 types)