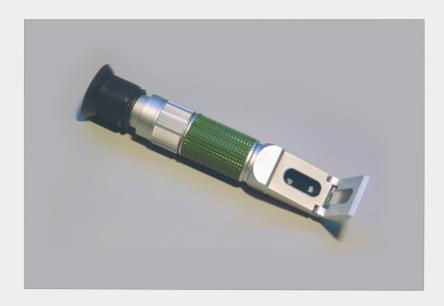

## 53023 Hand refractometer

for reading sugar levels in fruit juices and jams

precise

handheld

durable

## **TECHNICAL CHARACTERISTICS:**

- Scale: 0-80% Brix
- Resolution: 1%
- Accuracy: ±1%
- Alloy body
- Crystal prismis and lenses
- It's possible to choose the range 0-50% or 50/80% by rotating the knob.

## **DESCRIPTION**

This instrument is designed for the rapid and precise measurement of the concentration of sugar solutions.adjusting screw until the demarcation line between brightness and